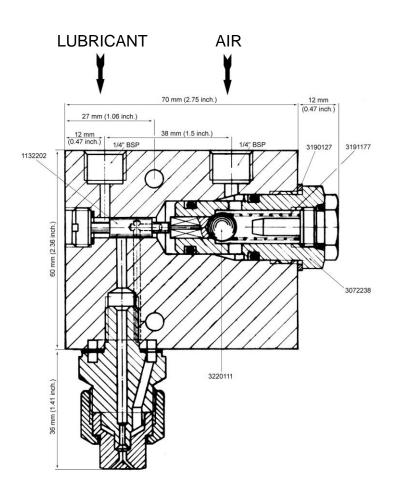

## **OPERATION:**

When lubricant is fed into the lubricant port, the pilot piston 1132202 is displaced allowing lubricant to flow into the central port in the spray nozzle. The pilot piston, continues to move opening the air valve 3220111, therefore allowing air to flow into the nozzle.

When the lubricant no longer is being delivered into the lubrication port, the spring 3191177 returns the pilot piston and air valve to its original position thereby closing the air flow.

The standard spray valve is not suitable for very low flow rates. In such circumstances lubricant will flow our of the nozzle without the air spray being activated. This is due to the fact that the lubricant discharge port is opened before the air port by the pilot piston.

For these applications, it is necessary to remove the washer p/n 3190127 located on the 3072238 assembly in order to force the air valve to open before the lubricant is injected into the spray nozzle. However, it is important that pressure is relieved in the lubricant inlet after the lubrication cycle is terminated in order to permit the spring to reset the pilot piston, and therefore de-activate the air spray.